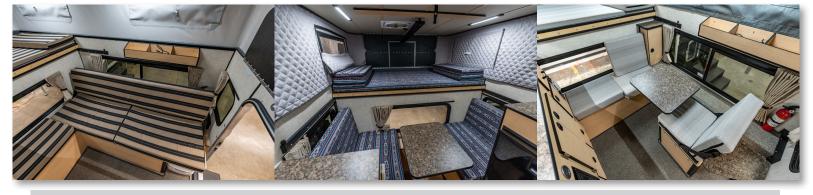

### Hawk Model Features & Options

\*Please see price sheet for all available options\*

## **Standard Features**

| Queen Sized Extended Cabover Bed w/ Mattress                                      | Roll Over Couch Seating w/ Portable Table                                       |
|-----------------------------------------------------------------------------------|---------------------------------------------------------------------------------|
| Formica Counter Tops                                                              | 2-way Refrigerator/Freezer - 65 Liters                                          |
| 20 Gallon Fresh Water Tank                                                        | Flush Mount Kitchen Sink w/ Electric Water Pump                                 |
| Flush Mount 2 Burner Propane Stove                                                | 2x 10 lb. Propane Tanks                                                         |
| Powered Roof Vent Fan Over Kitchen                                                | LED Interior Lights & Porch Light                                               |
| Large Radius Sliding Passenger Side Window Safety Exit                            | Privacy Curtains                                                                |
|                                                                                   |                                                                                 |
| Lithium Battery (135ah)                                                           | Modern 12v Power System w/ Truck Charging                                       |
| Lithium Battery (135ah)<br>120v Electrical Shore Power System w/ 30 amp Converter | Modern 12v Power System w/ Truck Charging<br>12v USB Outlets and Accessory Plug |
|                                                                                   | , 30                                                                            |
| 120v Electrical Shore Power System w/ 30 amp Converter                            | 12v USB Outlets and Accessory Plug                                              |
| 120v Electrical Shore Power System w/ 30 amp Converter<br>Pre-wired for Solar     | 12v USB Outlets and Accessory Plug<br>All Aluminum "Flex-Frame"                 |