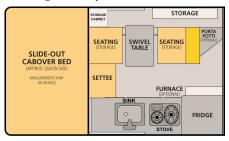

#### Front Dinette

Standard Bed: 77" L x 64" W King Bed Option: 80" L x 77" W

#### Side Dinette

### Hawk Model Features & Options

\*Please see price sheet for all available options\*

## **Standard Features**

| Queen Sized Extended Cabover Bed w/ Mattress                                      | Roll Over Couch Seating w/ Portable Table                                       |
|-----------------------------------------------------------------------------------|---------------------------------------------------------------------------------|
| Formica Counter Tops                                                              | 2-way Refrigerator/Freezer - 65 Liters                                          |
| 20 Gallon Fresh Water Tank                                                        | Flush Mount Kitchen Sink w/ Electric Water Pump                                 |
| Flush Mount 2 Burner Propane Stove                                                | 2x 10 lb. Propane Tanks                                                         |
| Powered Roof Vent Fan Over Kitchen                                                | LED Interior Lights & Porch Light                                               |
| Large Radius Sliding Passenger Side Window Safety Exit                            | Privacy Curtains                                                                |
|                                                                                   |                                                                                 |
| Lithium Battery (135ah)                                                           | Modern 12v Power System w/ Truck Charging                                       |
| Lithium Battery (135ah)<br>120v Electrical Shore Power System w/ 30 amp Converter | Modern 12v Power System w/ Truck Charging<br>12v USB Outlets and Accessory Plug |
|                                                                                   | , 30                                                                            |
| 120v Electrical Shore Power System w/ 30 amp Converter                            | 12v USB Outlets and Accessory Plug                                              |
| 120v Electrical Shore Power System w/ 30 amp Converter<br>Pre-wired for Solar     | 12v USB Outlets and Accessory Plug<br>All Aluminum "Flex-Frame"                 |