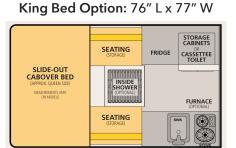

Standard Bed: 77" L x 64" W King Bed Option: 80" L x 77" W

**Roll Over Couch** 

Standard Bed: 77" L x 64" W