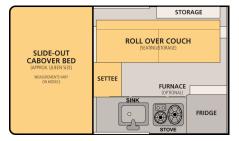

Standard Bed: 77" L x 64" W King Bed Option: 80" L x 77" W

**Roll Over Couch** 

Standard Bed: 77" L x 64" W

#### Front Dinette

Standard Bed: 77" L x 64" W King Bed Option: 80" L x 77" W